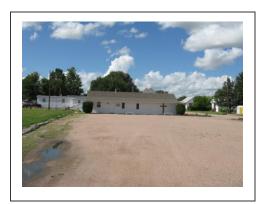

LISTING AGENT: Roger C. Rankin – 308-464-1122

PROPERTY TAX: Exempt (Church)

PROPERTY SIZE: ID: 010000200- 166' x 180' & ID: 066004600 - 55' x 182'

PERSONAL PROP: None FINANCIAL INFO: Clear Title

Subject property is on the main Highway # 30 on the North side of the Highway. It is on the East side of Ogallala and has many potential uses that would be available for the property. It is flat and currently in grass. There are three buildings on the property. A church building that has numerous other possible uses along with an old house and a storage shed.