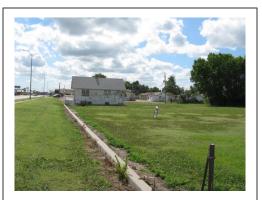

LISTING AGENT: Roger C. Rankin – 308-464-1122

PROPERTY TAX: Exempt (Church)

PROPERTY SIZE: ID: 010000200- 166' x 180' & ID: 066004600 - 55' x 182'

PERSONAL PROP: None FINANCIAL INFO: Clear Title

Subject property is on the main Highway # 30 on the North side of the Highway. It is on the East side of Ogallala and has many potential uses that would be available for the property. It is flat and currently in grass. There are three buildings on the property. A church building that has numerous other possible uses along with an old house and a storage shed.