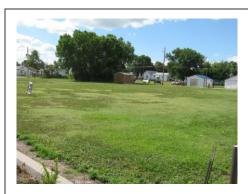

LISTING AGENT: Roger C. Rankin – 308-464-1122

PROPERTY TAX: Exempt (Church)

PROPERTY SIZE: ID: 010000200- 166' x 180' & ID: 066004600 - 55' x 182'

PERSONAL PROP: None FINANCIAL INFO: Clear Title

Subject property is on the main Highway # 30 on the North side of the Highway. It is on the East side of Ogallala and has many potential uses that would be available for the property. It is flat and currently in grass. There are three buildings on the property. A church building that has numerous other possible uses along with an old house and a storage shed.